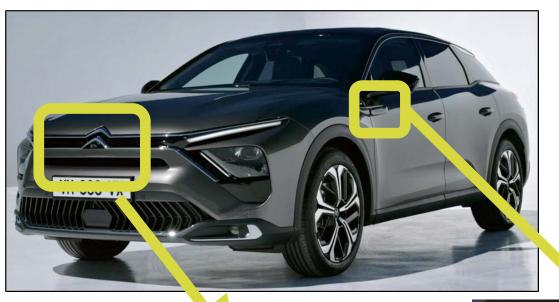

------------------------|-----------------|
|        |                 |     | ガス・ストラット/<br>プリロード・ | 高強度ゾーン                              | ユニット<br>特別な注意を<br>要するゾーン | システム            |
| 000000 | 低電圧バッテリ         | - 0 | スプリング               |                                     |                          |                 |
|        | 高電圧<br>バッテリ・パック | 2   | 高電圧電源ケーブル           |                                     |                          |                 |
|        |                 | 9   | 高電圧切断用の<br>低電圧装置    | フューエル・<br>タンクの<br>中身はガソリン/<br>エタノール |                          |                 |

| STELLANTIS | ID番号           | バージョン番号 | 日付        | ページ |
|------------|----------------|---------|-----------|-----|
|            | 01365_22_00232 | 1       | 2022年8月2日 | 1/4 |

#### 1. 識別方法











# 2. 車両の停止 / 支持 / リフトアップ















フューエル・システムや高電圧電源ケーブルの下に木製ブロックを積んだり、救助用のエア・リフティング・バッグを置いたりしないでください。 燃料漏れや火災、感電の原因になります。

1

2

3

#### 3. 直接的な危険の排除 / 安全規制

#### 通常の機能停止方法





































| STELLANTIS | ID番号           | バージョン番号 | 日付        | ページ |
|------------|----------------|---------|-----------|-----|
|            | 01365_22_00232 | 1       | 2022年8月2日 | 2/4 |

### 4. 車内へのアクセス

--- (標準)

#### ガラスのタイプ







コラム調整







### 5. 貯蔵エネルギー / 液体 / 気体 / 固体

| 000      | 12V                 |  |
|----------|---------------------|--|
| O Li-ion | 400V /<br>12.4 kW/h |  |
| **       | 0.9ℓ                |  |
|          | 40ℓ                 |  |



バッテリ・パックからクーラントが漏れると、熱暴走の危険性があり、不安定になります。赤外線カメラでバッテリ・パックの 温度を点検してください。 ∠IR ∭

#### 6. 火災の場合

#### 大量の水をかけてください