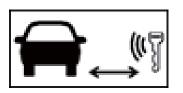

## 10. ピクトグラムの説明

ハンズフリー・ キーを無効にする (遠ざける)

ボンネット

水をかけて 消火する

感電の警告

腐食のおそれ

爆発のおそれ

人体に有害