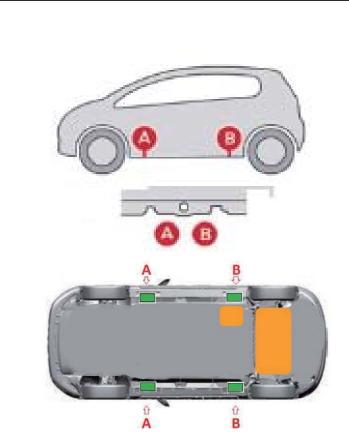

# 2. 車両の停止 / 支持 / リフトアップ

フューエル・システムや高電圧電源ケーブルの下に木製ブロックを積んだり、救助用のエア・リフティング・バッグを置いたりしないでください。 燃料漏れや火災、感電の原因になります。

1

2

3