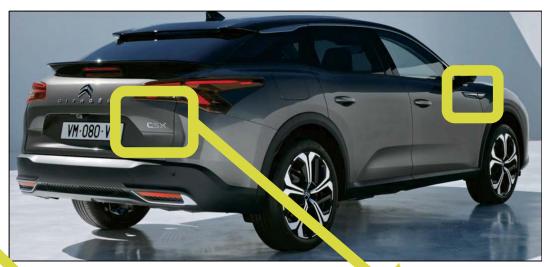

----------------------|-----------------|
|        |                 |     | ガス・ストラット/<br>プリロード・ | 高強度ゾーン                              | ユニット<br>特別な注意を<br>要するゾーン | システム            |
| 000000 | 低電圧バッテリ         | - 0 | スプリング               |                                     |                          |                 |
|        | 高電圧<br>バッテリ・パック | 2   | 高電圧電源ケーブル           |                                     |                          |                 |
|        |                 | 9   | 高電圧切断用の<br>低電圧装置    | フューエル・<br>タンクの<br>中身はガソリン/<br>エタノール |                          |                 |

| STELLANTIS | ID番号           | バージョン番号 | 日付        | ページ |
|------------|----------------|---------|-----------|-----|
|            | 01365_22_00232 | 1       | 2022年8月2日 | 1/4 |

#### 1. 識別方法











# 2. 車両の停止 / 支持 / リフトアップ















フューエル・システムや高電圧電源ケーブルの下に木製ブロックを積んだり、救助用のエア・リフティング・バッグを置いたりしないでください。 燃料漏れや火災、感電の原因になります。

1

2

3

#### 3. 直接的な危険の排除 / 安全規制

#### 通常の機能停止方法





































| STELLANTIS | ID番号           | バージョン番号 | 日付        | ページ |
|------------|----------------|---------|-----------|-----|
|            | 01365_22_00232 | 1       | 2022年8月2日 | 2/4 |

### 4. 車内へのアクセス

--- (標準)

#### ガラスのタイプ







コラム調整







### 5. 貯蔵エネルギー / 液体 / 気体 / 固体

| 000      | 12V                 |  |
|----------|---------------------|--|
| O Li-ion | 400V /<br>12.4 kW/h |  |
| **       | 0.9ℓ                |  |
|          | 40ℓ                 |  |



バッテリ・パックからクーラントが漏れると、熱暴走の危険性があり、不安定になります。赤外線カメラでバッテリ・パックの 温度を点検してください。 ∠IR ∭

#### 6. 火災の場合

#### 大量の水をかけてください