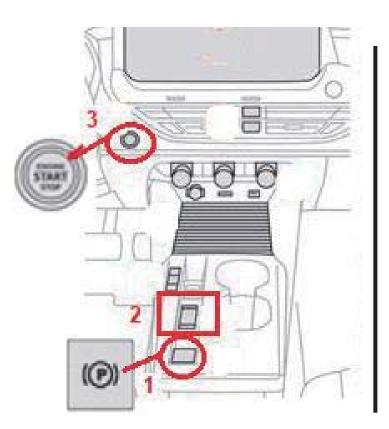

#### 通常の機能停止方法

| STELLANTIS | ID番号           | バージョン番号 | 日付        | ページ |
|------------|----------------|---------|-----------|-----|
|            | 01365_22_00232 | 1       | 2022年8月2日 | 2/4 |