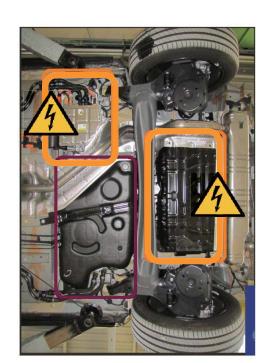

|                 |     | ガス・ストラット/<br>プリロード・ | 高強度ゾーン                              | ユニット<br>特別な注意を<br>要するゾーン | システム            |
| 000000 | 低電圧バッテリ         | - 0 | スプリング               |                                     |                          |                 |
|        | 高電圧<br>バッテリ・パック | 2   | 高電圧電源ケーブル           |                                     |                          |                 |
|        |                 | 9   | 高電圧切断用の<br>低電圧装置    | フューエル・<br>タンクの<br>中身はガソリン/<br>エタノール |                          |                 |

| STELLANTIS | ID番号           | バージョン番号 | 日付        | ページ |
|------------|----------------|---------|-----------|-----|
|            | 01365_22_00232 | 1       | 2022年8月2日 | 1/4 |

#### 1. 識別方法











# 2. 車両の停止 / 支持 / リフトアップ















フューエル・システムや高電圧電源ケーブルの下に木製ブロックを積んだり、救助用のエア・リフティング・バッグを置いたりしないでください。 燃料漏れや火災、感電の原因になります。

1

2

3

#### 3. 直接的な危険の排除 / 安全規制

#### 通常の機能停止方法





































| STELLANTIS | ID番号           | バージョン番号 | 日付        | ページ |
|------------|----------------|---------|-----------|-----|
|            | 01365_22_00232 | 1       | 2022年8月2日 | 2/4 |

### 4. 車内へのアクセス

--- (標準)

#### ガラスのタイプ







コラム調整







### 5. 貯蔵エネルギー / 液体 / 気体 / 固体

| 000      | 12V                 |  |
|----------|---------------------|--|
| O Li-ion | 400V /<br>12.4 kW/h |  |
| **       | 0.9ℓ                |  |
|          | 40ℓ                 |  |



バッテリ・パックからクーラントが漏れると、熱暴走の危険性があり、不安定になります。赤外線カメラでバッテリ・パックの 温度を点検してください。 ∠IR ∭

#### 6. 火災の場合

#### 大量の水をかけてください







再発火の可能性あり!

#### 7. 水没した場合



車両を水中から引