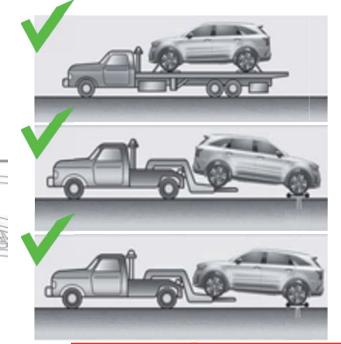

--|---------|-----------|-----|
|            | 01365_22_00232 | 1       | 2022年8月2日 | 2/4 |

### 4. 車内へのアクセス

--- (標準)

#### ガラスのタイプ







コラム調整







### 5. 貯蔵エネルギー / 液体 / 気体 / 固体

| 000      | 12V                 |  |
|----------|---------------------|--|
| O Li-ion | 400V /<br>12.4 kW/h |  |
| **       | 0.9ℓ                |  |
|          | 40ℓ                 |  |



バッテリ・パックからクーラントが漏れると、熱暴走の危険性があり、不安定になります。赤外線カメラでバッテリ・パックの 温度を点検してください。 ∠IR ∭

#### 6. 火災の場合

#### 大量の水をかけてください







再発火の可能性あり!

#### 7. 水没した場合



車両を水中から引き上げ、その後「3. 直接的な危険の排除 / 安全規制」の手順に従ってください。

| STELLANTIS | ID番号           | バージョン番号 |           | ページ |
|------------|----------------|---------|-----------|-----|
| 132-402    | 01365_22_00232 | 1 1     | 2022年8月2日 | 3/4 |

# 8. けん引 / 輸送 / 保管

フロント・フックとリヤ・フックの位置









他の車両から安全な距離を取ってください



再発火の可能性あり!

#### 9. その他の重要情報























高電圧 電源ケーブル

## 10. ピクトグラムの説明



ハンズフリー・ キーを無効にする (遠ざける)



ボンネット



水をかけて 消火する



感電の警告



腐食のおそれ



爆発のおそれ



人体に有害

| STELLANTIS | ID番号           | バージョン番号 | 日付        | ページ |
|------------|----------------|---------|-----------|-----|
|            | 01365_22_00232 | 1       | 2022年8月2日 | 4/4 |