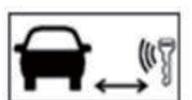

## 10. ピクトグラムの説明

ハンズフリー・ キーを無効にする (遠ざける)

ボンネット

水をかけて 消火する

感電の警告

腐食のおそれ

爆発のおそれ

人体に有害