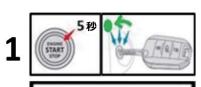

#### 通常の機能停止方法

| STELLANTIS | ID番号           | バージョン番号 | 日付        | ページ |
|------------|----------------|---------|-----------|-----|
|            | 01365_22_00232 | 1       | 2022年8月2日 | 2/4 |