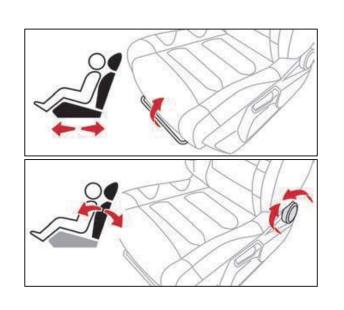

|
|        |                 | 9   | 高電圧切断用の<br>低電圧装置    | フューエル・<br>タンクの<br>中身はガソリン/<br>エタノール |                          |                 |

| STELLANTIS | ID番号           | バージョン番号 | 日付        | ページ |
|------------|----------------|---------|-----------|-----|
|            | 01365_22_00232 | 1       | 2022年8月2日 | 1/4 |

#### 1. 識別方法











# 2. 車両の停止 / 支持 / リフトアップ















フューエル・システムや高電圧電源ケーブルの下に木製ブロックを積んだり、救助用のエア・リフティング・バッグを置いたりしないでください。 燃料漏れや火災、感電の原因になります。

1

2

3

#### 3. 直接的な危険の排除 / 安全規制

#### 通常の機能停止方法





































| STELLANTIS | ID番号           | バージョン番号 | 日付        | ページ |
|------------|----------------|---------|-----------|-----|
|            | 01365_22_00232 | 1       | 2022年8月2日 | 2/4 |

### 4. 車内へのアクセス

--- (標準)

#### ガラスのタイプ







コラム調整







### 5. 貯蔵エネルギー / 液体 / 気体 / 固体

| 000      | 12V                 |  |
|----------|---------------------|--|
| O Li-ion | 400V /<br>12.4 kW/h |  |
| **       | 0.9ℓ                |  |
|          | 40ℓ                 |  |



バッテリ・パックからクーラントが漏れると、熱暴走の危険性があり、不安定になります。赤外線カメラでバッテリ・パックの 温度を点検してください。 ∠IR ∭

#### 6. 火災の場合

#### 大量の水をかけてください







再発火の可能性あり!

#### 7. 水没した場合



車両を水中から引き上げ、その後「3. 直接的な危険の排除 / 安全規制」の手順に従ってください。

| STELLANTIS | ID番号           | バージョン番号 |           | ページ |
|------------|----------------|---------|-----------|-----|
| 132-402    | 01365_22_00232 | 1 1     | 2022年8月2日 | 3/4 |

# 8. けん引 / 輸送 / 保管

フロント・フックとリヤ・フックの位置









他の車両から安全な距離を取ってください



再発火の可能性あり!

#### 9. その他の重要情報























高電圧 電源ケーブル

## 10. ピクトグラムの説明



ハンズフリー・ キーを無効にする (遠ざける)



ボンネット