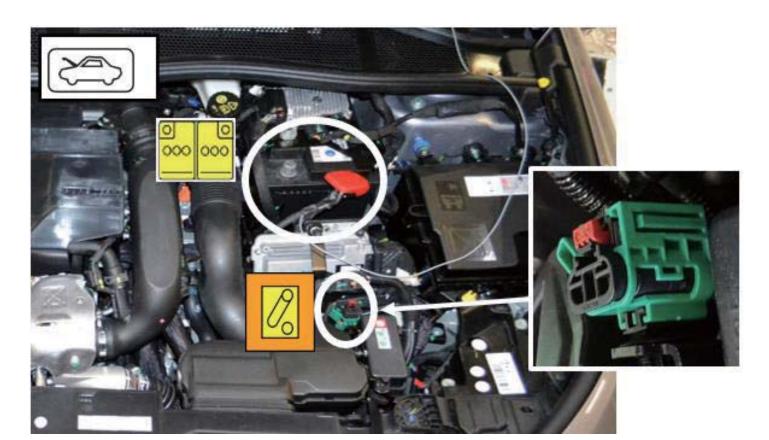

#### 通常の機能停止方法

| STELLANTIS | ID番号           | バージョン番号 | 日付        | ページ |
|------------|----------------|---------|-----------|-----|
|            | 01365_22_00232 | 1       | 2022年8月2日 | 2/4 |

#### 9. その他の重要情報

高電圧 電源ケーブル