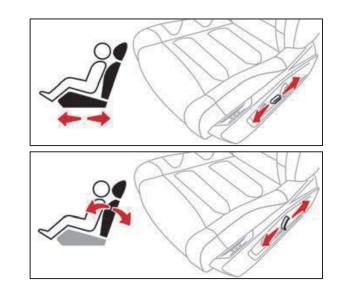

|
|        |                 | 9   | 高電圧切断用の<br>低電圧装置    | フューエル・<br>タンクの<br>中身はガソリン/<br>エタノール |                          |                 |

| STELLANTIS | ID番号           | バージョン番号 | 日付        | ページ |
|------------|----------------|---------|-----------|-----|
|            | 01365_22_00232 | 1       | 2022年8月2日 | 1/4 |

#### 1. 識別方法











# 2. 車両の停止 / 支持 / リフトアップ















フューエル・システムや高電圧電源ケーブルの下に木製ブロックを積んだり、救助用のエア・リフティング・バッグを置いたりしないでください。 燃料漏れや火災、感電の原因になります。

1

2

3

#### 3. 直接的な危険の排除 / 安全規制

#### 通常の機能停止方法





































| STELLANTIS | ID番号           | バージョン番号 | 日付        | ページ |
|------------|----------------|---------|-----------|-----|
|            | 01365_22_00232 | 1       | 2022年8月2日 | 2/4 |

### 4. 車内へのアクセス

--- (標準)

#### ガラスのタイプ







コラム調整







### 5. 貯蔵エネルギー / 液体 / 気体 / 固体

| 000      | 12V                 |  |
|----------|---------------------|--|
| O Li-ion | 400V /<br>12.4 kW/h |  |
| **       | 0.9ℓ                |  |
|          | 40ℓ                 |  |



バッテリ・パックからクーラントが漏れると、熱暴走の危険性があり、不安定になります。赤外線カメラでバッテリ・パックの 温度を点検してください。 ∠IR ∭

#### 6. 火災の場合

#### 大量の水をかけてください







再発火の可能性あり!

#### 7. 水没した場合



車両を水中から引き上げ、その後「3. 直接的な危険の排除 / 安全規制」の手順に従ってください。

| STELLANTIS | ID番号           | バージョン番号 |           | ページ |
|------------|----------------|---------|-----------|-----|
| 132-402    | 01365_22_00232 | 1 1     | 2022年8月2日 | 3/4 |

# 8. けん引 / 輸送 / 保管

フロント・フックとリヤ・フックの位置









他の車両から安全な距離を取ってください



再発火の可能性あり!

#### 9. その他の重要情報























高電圧 電源ケーブル

## 10. ピクトグラムの説明



ハンズフリー・ キーを無効にする (遠ざける)



ボンネット



水を