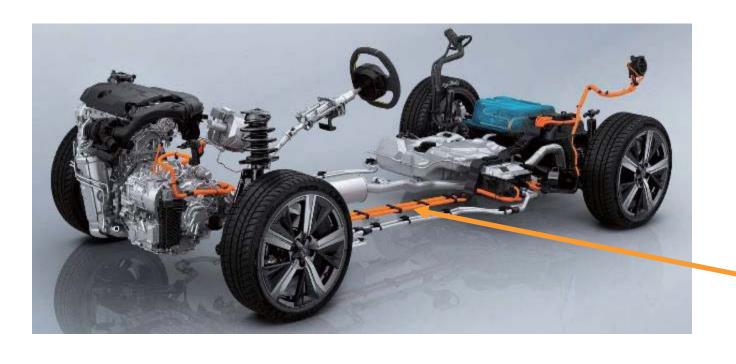

### 5. 貯蔵エネルギー / 液体 / 気体 / 固体

| 000      | 12V                 |  |
|----------|---------------------|--|
| O Li-ion | 400V /<br>12.4 kW/h |  |
| **       | 0.9ℓ                |  |
|          | 40ℓ                 |  |

バッテリ・パックからクーラントが漏れると、熱暴走の危険性があり、不安定になります。赤外線カメラでバッテリ・パックの 温度を点検してください。 ∠IR ∭

#### 9. その他の重要情報

高電圧 電源ケーブル