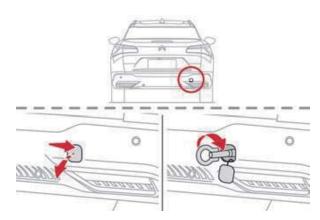

----|---------|-----------|-----|
|            | 01365_22_00232 | 1       | 2022年8月2日 | 2/4 |

### 4. 車内へのアクセス

--- (標準)

#### ガラスのタイプ







コラム調整







### 5. 貯蔵エネルギー / 液体 / 気体 / 固体

| 000      | 12V                 |  |
|----------|---------------------|--|
| O Li-ion | 400V /<br>12.4 kW/h |  |
| **       | 0.9ℓ                |  |
|          | 40ℓ                 |  |



バッテリ・パックからクーラントが漏れると、熱暴走の危険性があり、不安定になります。赤外線カメラでバッテリ・パックの 温度を点検してください。 ∠IR ∭

#### 6. 火災の場合

#### 大量の水をかけてください







再発火の可能性あり!

#### 7. 水没した場合



車両を水中から引き上げ、その後「3. 直接的な危険の排除 / 安全規制」の手順に従ってください。

| STELLANTIS | ID番号           | バージョン番号 |           | ページ |
|------------|----------------|---------|-----------|-----|
| 132-402    | 01365_22_00232 | 1 1     | 2022年8月2日 | 3/4 |

# 8. けん引 / 輸送 / 保管

フロント・フックとリヤ・フックの位置









他の車両から安全な距離を取ってください



再発火の可能性あり!

#### 9. その他の重要情報























高電圧 電源ケーブル

## 10. ピクトグラムの説明



ハンズフリー・ キーを無効にする (遠ざける)



ボンネット



水をかけて 消火する



感電の警告



腐食のおそれ



爆発のおそれ



人体に有害

| STELLANTIS | ID番号           | バージョン番号 | 日付        | ページ |
|------------|----------------|---------|-----------|-----|
|            | 01365_22_00232 | 1       | 2022年8月2日 | 4/4 |