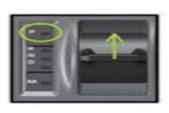

#### 通常の機能停止方法

| STELLANTIS | ID番号           | バージョン番号 | 日付        | ページ |
|------------|----------------|---------|-----------|-----|
|            | 01365_22_00232 | 1       | 2022年8月2日 | 2/4 |