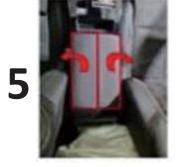

スプリング               |                                     |                          |                 |
|        | 高電圧<br>バッテリ・パック | 2   | 高電圧電源ケーブル           |                                     |                          |                 |
|        |                 | 9   | 高電圧切断用の<br>低電圧装置    | フューエル・<br>タンクの<br>中身はガソリン/<br>エタノール |                          |                 |

| STELLANTIS | ID番号           | バージョン番号 | 日付        | ページ |
|------------|----------------|---------|-----------|-----|
|            | 01365_22_00232 | 1       | 2022年8月2日 | 1/4 |

#### 1. 識別方法











# 2. 車両の停止 / 支持 / リフトアップ















フューエル・システムや高電圧電源ケーブルの下に木製ブロックを積んだり、救助用のエア・リフティング・バッグを置いたりしないでください。 燃料漏れや火災、感電の原因になります。

1

2

3

#### 3. 直接的な危険の排除 / 安全規制

#### 通常の機能停止方法





































| STELLANTIS | ID番号           | バージョン番号 | 日付        | ページ |
|------------|----------------|---------|-----------|-----|
|            | 01365_22_00232 | 1       | 2022年8月2日 | 2/4 |

### 4. 車内へのアクセス

--- (標準)

#### ガラスのタイプ







コラム調整







### 5. 貯蔵エネルギー / 液体 / 気体 / 固体

| 000      | 12V                 |  |
|----------|---------------------|--|
| O Li-ion | 400V /<br>12.4 kW/h |  |
| **       | 0.9ℓ                |  |
|          | 40ℓ                 |  |



バッテリ・パックからクーラントが漏れると、熱暴走の危険性があり、不安定になります。赤外線カメラでバッテリ・パックの 温度を点検してください。 ∠IR ∭

#### 6. 火災の場合

#### 大量の水をかけてください







再発火の可能性あり!

#### 7. 水没した場合



車両を水中から引き上げ、その後「3. 直接的な危険の排除 / 安全規制」の手順に従ってください。

| STELLANTIS | ID番号           | バージョン番号 |           | ページ |
|------------|----------------|---------|-----------|-----|
| 132-402