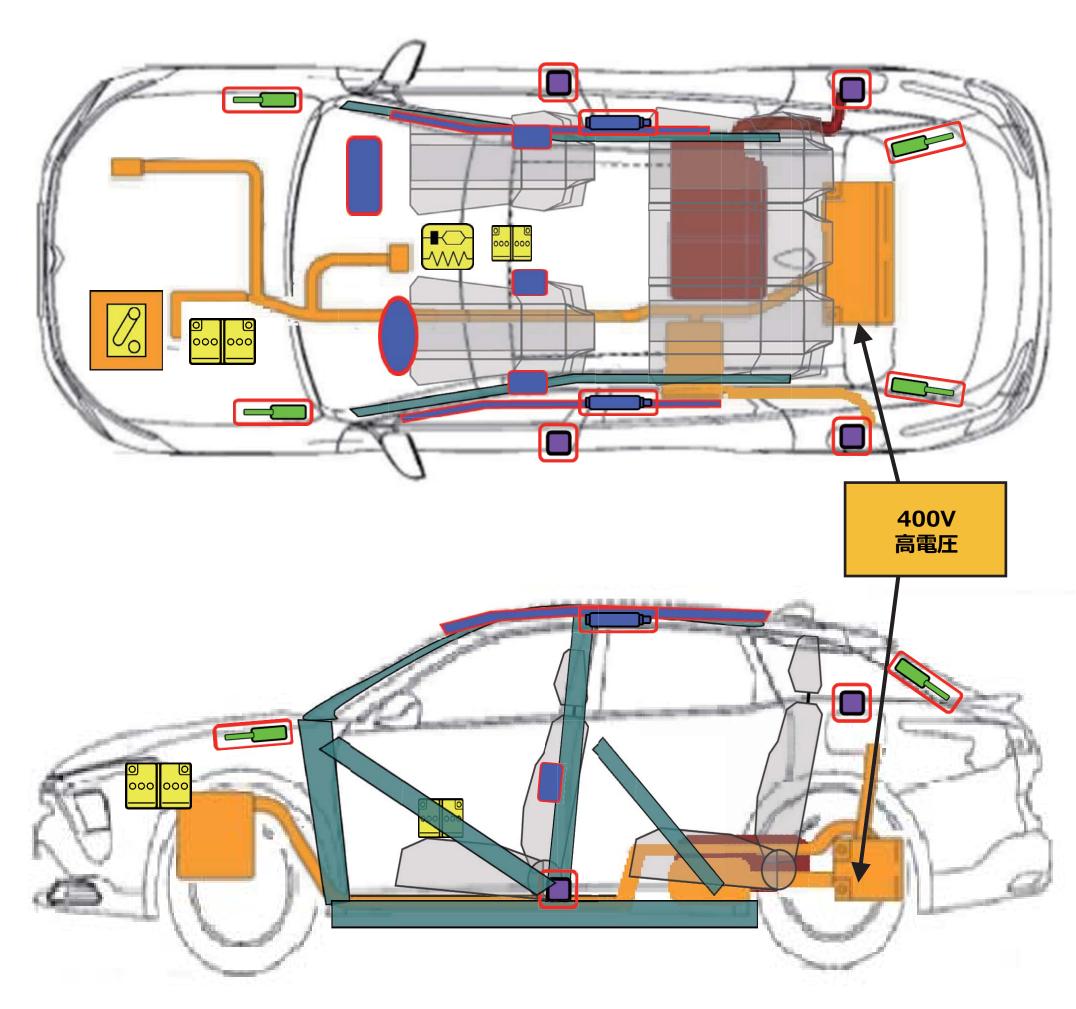

### 5. 貯蔵エネルギー / 液体 / 気体 / 固体

| 000      | 12V                 |  |
|----------|---------------------|--|
| O Li-ion | 400V /<br>12.4 kW/h |  |
| **       | 0.9ℓ                |  |
|          | 40ℓ                 |  |

バッテリ・パックからクーラントが漏れると、熱暴走の危険性があり、不安定になります。赤外線カメラでバッテリ・パックの 温度を点検してください。 ∠IR ∭

#### 9. その他の重要情報

高電圧 電源ケーブル