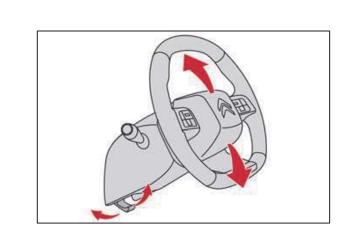

|        |                 | 9   | 高電圧切断用の<br>低電圧装置    | フューエル・<br>タンクの<br>中身はガソリン/<br>エタノール |                          |                 |

| STELLANTIS | ID番号           | バージョン番号 | 日付        | ページ |
|------------|----------------|---------|-----------|-----|
|            | 01365_22_00232 | 1       | 2022年8月2日 | 1/4 |

#### 1. 識別方法











# 2. 車両の停止 / 支持 / リフトアップ















フューエル・システムや高電圧電源ケーブルの下に木製ブロックを積んだり、救助用のエア・リフティング・バッグを置いたりしないでください。 燃料漏れや火災、感電の原因になります。

1

2

3

#### 3. 直接的な危険の排除 / 安全規制

#### 通常の機能停止方法





































| STELLANTIS | ID番号           | バージョン番号 | 日付        | ページ |
|------------|----------------|---------|-----------|-----|
|            | 01365_22_00232 | 1       | 2022年8月2日 | 2/4 |

### 4. 車内へのアクセス

--- (標準)

#### ガラスのタイプ







コラム調整







### 5. 貯蔵エネルギー / 液体 / 気体 / 固体

| 000      | 12V                 |  |
|----------|---------------------|--|
| O Li-ion | 400V /<br>12.4 kW/h |  |
| **       | 0.9ℓ                |  |
|          | 40ℓ                 |  |



バッテリ・パックからクーラントが漏れると、熱暴走の危険性があり、不安定になります。赤外線カメラでバッテリ・パックの 温度を点検してください。 ∠IR ∭

#### 6. 火災の場合

#### 大量の水をかけてください







再発火の可能性あり!

#### 7. 水没した場合



車両を水中から引き上げ、その後「3. 直接的な危険の排除 / 安全規制」の手順に従ってください。

| STELLANTIS | ID番号           | バージョン番号 |           | ページ |
|------------|----------------|---------|-----------|-----|
| 132-402    | 01365_22_00232 | 1 1     | 2022年8月2日 | 3/4 |

# 8. けん引 / 輸送 / 保管

フロント・フックとリヤ・フックの位置









他の車両から安全な距離を取ってください



再発火の可能性あり!

#### 9. その他の重要情報























高電圧 電源ケーブル

## 10. ピクトグラムの説明



ハンズフリー・ キーを無効にする (遠ざける)



ボンネット



水をかけ