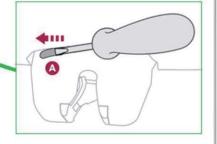

2022年8月2日 | 2/4 |

### 4. 車内へのアクセス

--- (標準)

#### ガラスのタイプ







コラム調整







### 5. 貯蔵エネルギー / 液体 / 気体 / 固体

| 000      | 12V                 |  |
|----------|---------------------|--|
| O Li-ion | 400V /<br>12.4 kW/h |  |
| **       | 0.9ℓ                |  |
|          | 40ℓ                 |  |



バッテリ・パックからクーラントが漏れると、熱暴走の危険性があり、不安定になります。赤外線カメラでバッテリ・パックの 温度を点検してください。 ∠IR ∭

#### 6. 火災の場合

#### 大量の水をかけてください







再発火の可能性あり!

#### 7. 水没した場合



車両を水中から引き上げ、その後「3. 直接的な危険の排除 / 安全規制」の手順に従ってください。

| STELLANTIS | ID番号           | バージョン番号 |           | ページ |
|------------|----------------|---------|-----------|-----|
| 132-402    | 01365_22_00232 | 1 1     | 2022年8月2日 | 3/4 |

# 8. けん引 / 輸送 / 保管

フロント・フックとリヤ・フックの位置









他の車両から安全な距離を取ってください



再発火の可能性あり!

#### 9. その他の重要情報























高電圧 電源ケーブル

## 10. ピクトグラムの説明



ハンズフリー・ キーを無効にする (遠ざける)



ボンネット



水をかけて 消火する



感電の警告



腐食のおそれ



爆発のおそれ



人体に有害

| STELLANTIS | ID番号           | バージョン番号 | 日付        | ページ |
|------------|----------------|---------|-----------|-----|
|            | 01365_22_00232 | 1       | 2022年8月2日 | 4/4 |