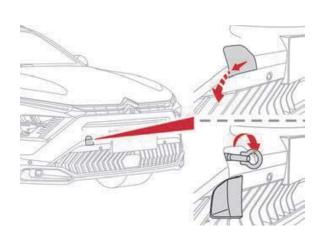

------|---------|-----------|-----|
|            | 01365_22_00232 | 1       | 2022年8月2日 | 2/4 |

### 4. 車内へのアクセス

--- (標準)

#### ガラスのタイプ







コラム調整







### 5. 貯蔵エネルギー / 液体 / 気体 / 固体

| 000      | 12V                 |  |
|----------|---------------------|--|
| O Li-ion | 400V /<br>12.4 kW/h |  |
| **       | 0.9ℓ                |  |
|          | 40ℓ                 |  |



バッテリ・パックからクーラントが漏れると、熱暴走の危険性があり、不安定になります。赤外線カメラでバッテリ・パックの 温度を点検してください。 ∠IR ∭

#### 6. 火災の場合

#### 大量の水をかけてください







再発火の可能性あり!

#### 7. 水没した場合



車両を水中から引き上げ、その後「3. 直接的な危険の排除 / 安全規制」の手順に従ってください。

| STELLANTIS | ID番号           | バージョン番号 |           | ページ |
|------------|----------------|---------|-----------|-----|
| 132-402    | 01365_22_00232 | 1 1     | 2022年8月2日 | 3/4 |

# 8. けん引 / 輸送 / 保管

フロント・フックとリヤ・フックの位置









他の車両から安全な距離を取ってください



再発火の可能性あり!

#### 9. その他の重要情報























高電圧 電源ケーブル

## 10. ピクトグラムの説明



ハンズフリー・ キーを無効にする (遠ざける)



ボンネット



水をかけて 消火する



感電の警告



腐食のおそれ



爆発のおそれ



人体に有害

| STELLANTIS | ID番号           | バージョン番号 | 日付        | ページ |
|------------|----------------|---------|-----------|-----|
|            | 01365_22_00232 | 1       | 2022年8月2日 | 4/4 |