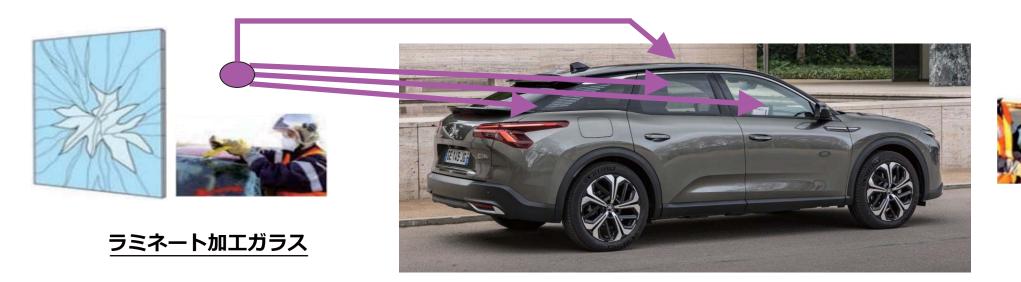

|
|        |                 | 9   | 高電圧切断用の<br>低電圧装置    | フューエル・<br>タンクの<br>中身はガソリン/<br>エタノール |                          |                 |

| STELLANTIS | ID番号           | バージョン番号 | 日付        | ページ |
|------------|----------------|---------|-----------|-----|
|            | 01365_22_00232 | 1       | 2022年8月2日 | 1/4 |

#### 1. 識別方法











# 2. 車両の停止 / 支持 / リフトアップ















フューエル・システムや高電圧電源ケーブルの下に木製ブロックを積んだり、救助用のエア・リフティング・バッグを置いたりしないでください。 燃料漏れや火災、感電の原因になります。

1

2

3

#### 3. 直接的な危険の排除 / 安全規制

#### 通常の機能停止方法





































| STELLANTIS | ID番号           | バージョン番号 | 日付        | ページ |
|------------|----------------|---------|-----------|-----|
|            | 01365_22_00232 | 1       | 2022年8月2日 | 2/4 |

### 4. 車内へのアクセス

--- (標準)

#### ガラスのタイプ







コラム調整







### 5. 貯蔵エネルギー / 液体 / 気体 / 固体

| 000      | 12V                 |  |
|----------|---------------------|--|
| O Li-ion | 400V /<br>12.4 kW/h |  |
| **       | 0.9ℓ                |  |
|          | 40ℓ                 |  |



バッテリ・パックからクーラントが漏れると、熱暴走の危険性があり、不安定になります。赤外線カメラでバッテリ・パックの 温度を点検してください。 ∠IR ∭

#### 6. 火災の場合

#### 大量の水をかけてください







再発火の可能性あり!

#### 7. 水没した場合



車両を水中から引き上げ、その後「3. 直接的な危険の排除 / 安全規制」の手順に従ってください。

| STELLANTIS | ID番号           | バージョン番号 |           | ページ |
|------------|----------------|---------|-----------|-----|
| 132-402    | 01365_22_00232 | 1 1     | 2022年8月2日 | 3/4 |

# 8. けん引 / 輸送 / 保管

フロント・フックとリヤ・フックの位置









他の車両から安全な距離を取ってください



再発火の可能性あり!

#### 9. その他の重要情報























高電圧 電源ケーブル

## 10. ピクトグラムの説明



ハンズフリー・ キーを無効にする (遠ざける)