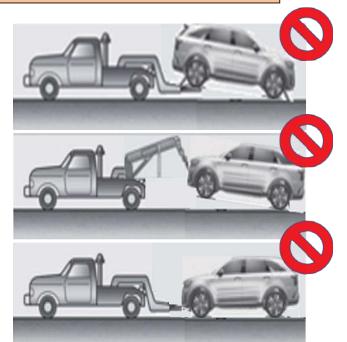

|---------|-----------|-----|
|            | 01365_22_00232 | 1       | 2022年8月2日 | 2/4 |

### 4. 車内へのアクセス

--- (標準)

#### ガラスのタイプ







コラム調整







### 5. 貯蔵エネルギー / 液体 / 気体 / 固体

| 000      | 12V                 |  |
|----------|---------------------|--|
| O Li-ion | 400V /<br>12.4 kW/h |  |
| **       | 0.9ℓ                |  |
|          | 40ℓ                 |  |



バッテリ・パックからクーラントが漏れると、熱暴走の危険性があり、不安定になります。赤外線カメラでバッテリ・パックの 温度を点検してください。 ∠IR ∭

#### 6. 火災の場合

#### 大量の水をかけてください







再発火の可能性あり!

#### 7. 水没した場合



車両を水中から引き上げ、その後「3. 直接的な危険の排除 / 安全規制」の手順に従ってください。

| STELLANTIS | ID番号           | バージョン番号 |           | ページ |
|------------|----------------|---------|-----------|-----|
| 132-402    | 01365_22_00232 | 1 1     | 2022年8月2日 | 3/4 |

# 8. けん引 / 輸送 / 保管

フロント・フックとリヤ・フックの位置









他の車両から安全な距離を取ってください



再発火の可能性あり!

#### 9. その他の重要情報























高電圧 電源ケーブル

## 10. ピクトグラムの説明



ハンズフリー・ キーを無効にする (遠ざける)



ボンネット



水をかけて 消火する



感電の警告



腐食のおそれ



爆発のおそれ



人体に有害

| STELLANTIS | ID番号           | バージョン番号 | 日付        | ページ |
|------------|----------------|---------|-----------|-----|
|            | 01365_22_00232 | 1       | 2022年8月2日 | 4/4 |