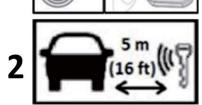

## 10. ピクトグラムの説明

ハンズフリー・ キーを無効にする (遠ざける)

ボンネット

水をかけて 消火する

感電の警告

腐食のおそれ

爆発のおそれ

人体に有害