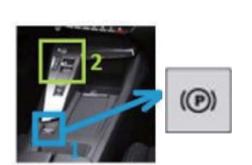

#### 通常の機能停止方法

| STELLANTIS | ID番号           | バージョン番号 | 日付        | ページ |
|------------|----------------|---------|-----------|-----|
|            | 01365_22_00232 | 1       | 2022年8月2日 | 2/4 |